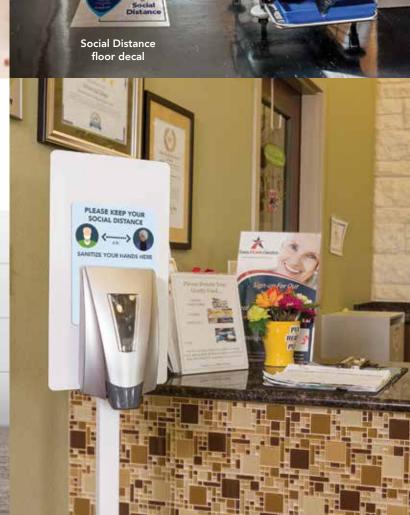

# Social Distancing Signage

Apply clearly marked customized social distancing signage at entrances, on floors, on walls, in resident rooms, hallways, common areas, and more.

6 Feet