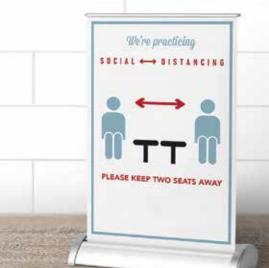

# Social Distancing Signage

Apply clearly marked customized social distancing signage at entrances, on floors, on walls, in resident rooms, hallways, common areas, and more.

6 Feet