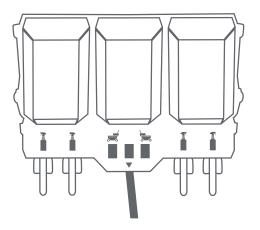

## Follow these steps for proper usage:

- 1. Use with cold water. Turn water "ON" at the faucet.
- 2. Select desired product by either pressing one of the green buttons (#3 or #4) for autoscrubber or mop bucket fill, or by filling a quart bottle by activating one of the low flow switches by inserting the desired 5-inch hoses (#1, #2, #5 or #6) into a quart bottle and pushing back on the switch.
- 3. When finished diluting the product, turn water "OFF" at the faucet.

## **Altra Bag Installation Instructions**

### **Do Not Cross Connect Lines** For correct connection, match up panel number with Altra Cleaner line label, e.g.