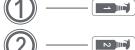

## Follow these steps for proper usage:

- 1. Use with cold water. Turn water "ON" at the faucet.
- 2. Select desired product by either pressing one of the green buttons (#3 or #4) for autoscrubber or mop bucket fill, or by filling a quart bottle by activating one of the low flow switches by inserting the desired 5-inch hoses (#1, #2, #5 or #6) into a quart bottle and pushing back on the switch.
- 3. When finished diluting the product, turn water "OFF" at the faucet.