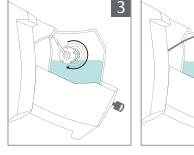

## **Altra Bag Installation Instructions**

### **Do Not Cross Connect Lines** For correct connection, match up panel number with Altra Cleaner line label, e.g.