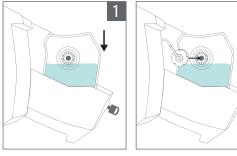

## **Altra Bag Installation Instructions**

### **Do Not Cross Connect Lines** For correct connection, match up panel number with Altra Cleaner line label, e.g.