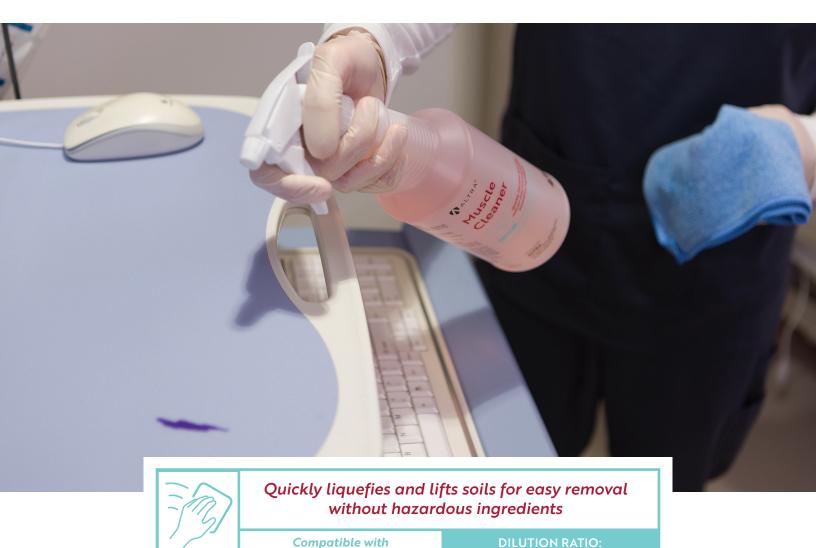

## Muscle Cleaner

Altra Muscle Cleaner is a spray-and-wipe, concentrated, non-solvent based heavy-duty cleaner for use on walls, fixtures, equipment, and other hard surfaces. It's great for mattresses, WOW's, patient transportation, and more. Altra Muscle Cleaner is effective on heavy soils and permanent marker, ball point ink, crayon, pencil, black heel marks, grease, oil, dyes, and most hard to remove stains.

**Altra Proportioning System** 

Altra Muscle Cleaner quickly liquefies and lifts soils for easy removal without hazardous ingredients, making it less invasive for patients, staff, and visitors.

CLEAN

Graffiti remover

No added perfume

16 oz./gallon (1:8)

No residue left behind