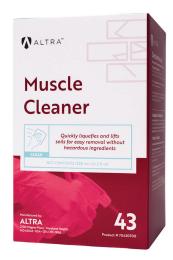

## Muscle Cleaner

Altra Muscle Cleaner is a spray-and-wipe, concentrated, non-solvent based heavy-duty cleaner for use on walls, fixtures, equipment, and other hard surfaces. It's great for mattresses, WOW's, patient transportation, and more. Altra Muscle Cleaner is effective on heavy soils and permanent marker, ball point ink, crayon, pencil, black heel marks, grease, oil, dyes, and most hard to remove stains.

**Altra Proportioning System** 

Altra Muscle Cleaner quickly liquefies and lifts soils for easy removal without hazardous ingredients, making it less invasive for patients, staff, and visitors.

CLEAN

Graffiti remover

## Altra Muscle Cleaner

Available in:

4 x 1.25L, Product #70430700

All packaging is BPA free

| Altra Muscle Cleaner<br>Technical Specifications |            |
|--------------------------------------------------|------------|
| pH (conc.)                                       | 10.4 ± 0.2 |
| pH 16 oz./gal. (1:8)                             | 10.2 ± 0.5 |
| Specific Gravity                                 | 1.05 gr/ml |
| Weight/Gallon                                    | 8.75 lbs   |
| Actives                                          | 52.3%      |
| Biodegradable                                    | Yes        |
| Color                                            | Red        |
| Fragrance                                        | None       |