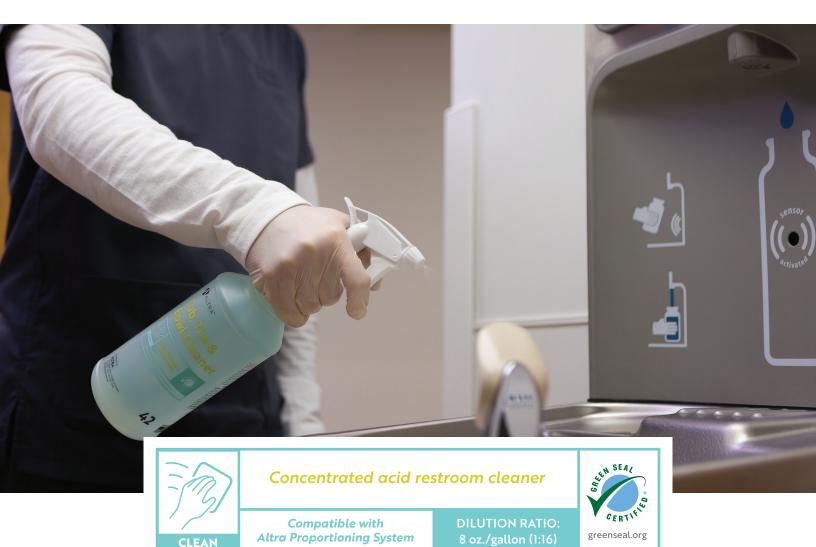

## **Tub, Tile & Bowl Cleaner**

Altra Tub, Tile & Bowl Cleaner is a heavy-duty foaming acid cleaner designed to remove tough hard water deposits, standing water rings, soap scum, lime scale, and mildew buildup on various restroom surfaces on which acid can safely be used. Great on stainless steel drinking fountains and in areas where standing water leaves deposits.

## Altra Tub, Tile & Bowl Cleaner

Available in:

4 x 1.25L, Product #70420700

All packaging is BPA free

| Altra Tub, Tile & Bowl Cleaner<br>Technical Specifications   |                    |
|--------------------------------------------------------------|--------------------|
| pH (conc.)                                                   | 2.3 ± 0.2          |
| pH 8 oz./gal (1:16)                                          | 2.8 ± 0.2          |
| Weight/Gallon                                                | 8.788 lbs          |
| Formulated without Phosphates,<br>Enzymes, NTA, APEO or EDTA | Yes                |
| Biodegradable                                                | Yes                |
| Color                                                        | Yellow             |
| Fragrance                                                    | Citrus Floral Wood |