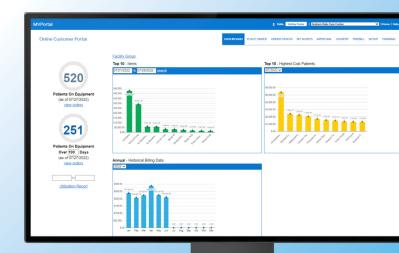

It becomes your one-stop shop dashboard to get proactive insights and services right from the comfort of your desk-top. Our partners with multiple facilities can access all the information needed for each facility in a single, compiled, and online location. OneSource places all necessary information at the touch of your fingers. Real-time interface compiles all billing, rentals, requests, online ordering, request pick-ups, service calls, and more in a single, easily accessible location. Review your account according to your specific needs and stay informed on the status of your equipment by receiving notifications, insights, and personalized reports. Plus, you can connect with your OneSource team, request maintenance, and track service from start to finish with one convenient point of contact.

#### **Easy Connect**

Our easy registration gives you immediate access to your dashboard—allowing you to see all rentals, billing, and documentation at a glance.

# Better Operational Efficiency

Never worry about your medical equipment sitting around unused. In our easily viewable dashboard you can see every piece of equipment and who it is assigned to.