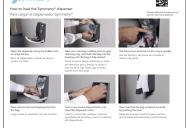

Perform the 2-minute demo with emphasis on how to open the dispenser and how to load it correctly. Remember to show them how to remove the shipping clip. It's important to highlight the benefits of each feature you are demonstrating. For example, the dispenser's large sight window is a time saver when checking how much product remains in the refill.