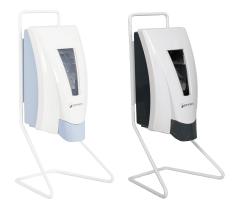

## MATERIALS NEEDED:

SANITIZER

w/ Aloe & Vitamin E

The exact soap and sanitizer dispensers (color and size) that the hospital is converting to on table top stands

Quantity needed will be based on the number of team members assisting you with the training