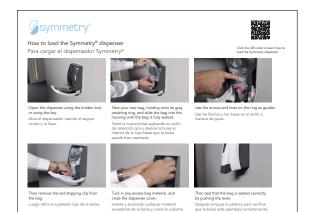

Perform the 2-minute demo with emphasis on how to open the dispenser and how to load it correctly. Remember to show them how to remove the shipping clip. It's important to highlight the benefits of each feature you are demonstrating. For example, the dispenser's large sight window is a time saver when checking how much product remains in the refill.