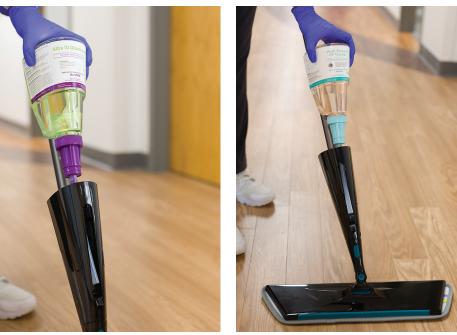

## **Altra Lite Applicator**

CAUTION WET FLOOR

CUIDADO PISO MOJADO

The Altra Lite Applicator covers all of your cleaning, disinfecting, and finishing requirements. The easy change out cartridges make switching products simple, clean and efficient. Snap the applicator bottle into the cradle and you are ready to go.

Standard procedure suggests mopping in a figure-8 circular motion, overlapping on each pass. Other floor applicators are designed to mop in a linear pattern, causing tendinitis and other injuries. The Altra Lite Applicator is designed to be used in the recommended figure-8 pattern. Its ergonomic design reduces worker fatigue. The Infinity twist handle properly distributes weight and promotes major muscle group actuation to reduce strain on wrists, knees and back.

applications

Infinity twist handle

Switch products easily by changing out cartridges