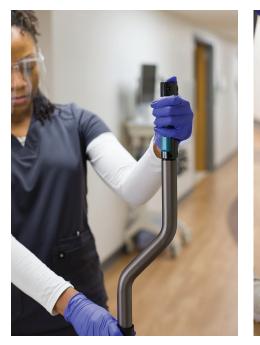

## **Altra Lite Applicator**

CAUTION WET FLOOR

CUIDADO PISO MOJADO

The Altra Lite Applicator covers all of your cleaning, disinfecting, and finishing requirements. The easy change out cartridges make switching products simple, clean and efficient. Snap the applicator bottle into the cradle and you are ready to go.

Standard procedure suggests mopping in a figure-8 circular motion, overlapping on each pass. Other floor applicators are designed to mop in a linear pattern, causing tendinitis and other injuries. The Altra Lite Applicator is designed to be used in the recommended figure-8 pattern. Its ergonomic design reduces worker fatigue. The Infinity twist handle properly distributes weight and promotes major muscle group actuation to reduce strain on wrists, knees and back.

applications

Infinity twist handle

Switch products easily by changing out cartridges